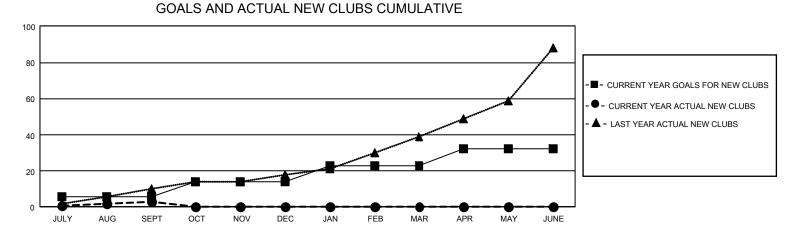

## GAT MONTHLY MEMBERSHIP PROGRESS REPORT

GMT Constitutional Area 5 - E, Group O

REPORT DOES NOT INCLUDE CLUBS IN UNDISTRICTED AREAS.

| Clubs                 |               |           |               | Members               |                         |                         |                                                    |
|-----------------------|---------------|-----------|---------------|-----------------------|-------------------------|-------------------------|----------------------------------------------------|
| RESULTS FOR 2022-2023 |               |           |               | RESULTS FOR 2022-2023 |                         |                         |                                                    |
| QUARTER               | NEW CLUB GOAL | NEW CLUBS | DROPPED CLUBS | QUARTER               | MBER GROWTH NET<br>GOAL | MEMBER GROWTH<br>ACTUAL | DROPPED MEMBERS<br>ACTUAL (including<br>transfers) |
| JULY/AUG/SEPT         | - 18          | 3         | 3             | JULY/AUG/SEPT         | 172                     | 1,020                   | 705                                                |
| OCT/NOV/DEC           | 24            | 0         | 0             | OCT/NOV/DEC           | 200                     | 0                       | 0                                                  |
| JAN/FEB/MAR           | 27            | 0         | 0             | JAN/FEB/MAR           | 215                     | 0                       | 0                                                  |
| APR/MAY/JUNE          | 27            | 0         | 0             | APR/MAY/JUNE          | 212                     | 0                       | 0                                                  |