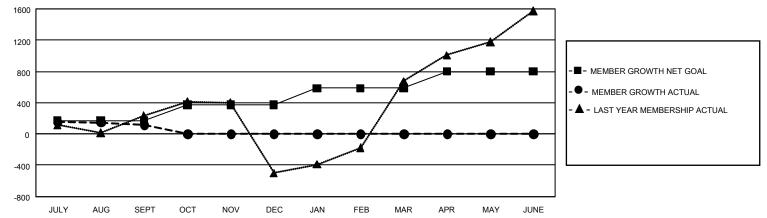

## GAT MONTHLY MEMBERSHIP PROGRESS REPORT

GMT Constitutional Area 5 - E, Group O

REPORT DOES NOT INCLUDE CLUBS IN UNDISTRICTED AREAS.

| Clubs                 |               |           |               | Members               |                         |                         |                                                    |
|-----------------------|---------------|-----------|---------------|-----------------------|-------------------------|-------------------------|----------------------------------------------------|
| RESULTS FOR 2022-2023 |               |           |               | RESULTS FOR 2022-2023 |                         |                         |                                                    |
| QUARTER               | NEW CLUB GOAL | NEW CLUBS | DROPPED CLUBS | QUARTER               | MBER GROWTH NET<br>GOAL | MEMBER GROWTH<br>ACTUAL | DROPPED MEMBERS<br>ACTUAL (including<br>transfers) |
| JULY/AUG/SEPT         | - 18          | 3         | 3             | JULY/AUG/SEPT         | 172                     | 1,020                   | 705                                                |
| OCT/NOV/DEC           | 24            | 0         | 0             | OCT/NOV/DEC           | 200                     | 0                       | 0                                                  |
| JAN/FEB/MAR           | 27            | 0         | 0             | JAN/FEB/MAR           | 215                     | 0                       | 0                                                  |
| APR/MAY/JUNE          | 27            | 0         | 0             | APR/MAY/JUNE          | 212                     | 0                       | 0                                                  |